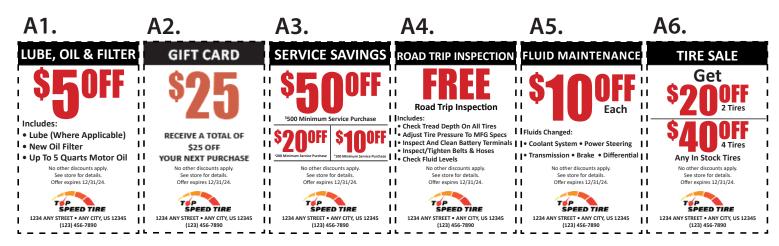

### **SELECT TWO (2) FULL SIZE OFFERS:**

### **SELECT FOUR (4) HALF SIZED OFFERS:**

If you would like to use different price points for your offers, please write them below, including the Letter AND Number designator for the corresponding offer (ie, A5, B9, etc.).

## **Full Sized Offers:**

A-\_\_: Price Point:\_

A-\_\_: Price Point:\_

## Half Sized Offers:

| B: | Price Point: |
|----|--------------|
| B: | Price Point: |
| B: | Price Point: |
| B: | Price Point: |