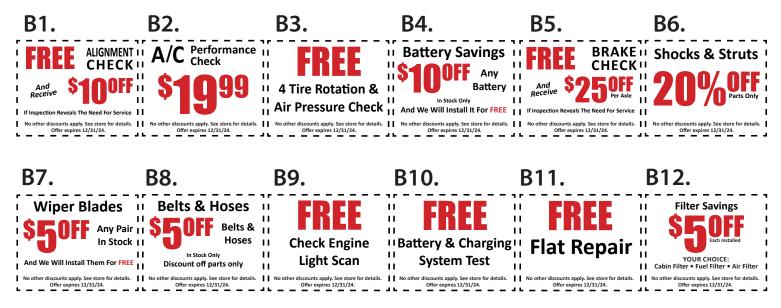

### **SELECT FOUR (4) HALF SIZED OFFERS:**

If you would like to use different price points for your offers, please write them below, including the Letter AND Number designator for the corresponding offer (ie, A5, B9, etc.).

## Half Sized Offers:

| B: | Price Point: |
|----|--------------|
| B: | Price Point: |
| B: | Price Point: |
| B: | Price Point: |