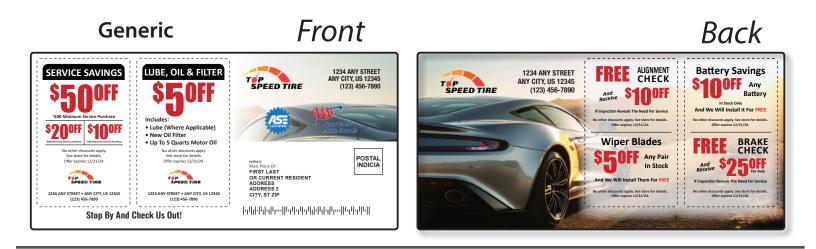

#### CHOOSE YOUR CARD DESIGN: SELECT ONE (1) CARD STYLE ONLY

# GOODSYEAR.

#### S MICHELIN

LIST UP TO 3 LOGOS YOU WOULD LIKE DISPLAYED (Goodyear, Michelin, ASE Certified Technicians, etc...)